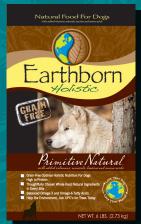

| Earthborn Holistic∍<br>Primitive Natural™ | Before Grain₀<br>Chicken | Canidae⊕ Grain Free<br>ALS Formula | Evo₀<br>Small Bites   | Nature's Variety₀ Instinct₀<br>Chicken Meal Formula |
|-------------------------------------------|--------------------------|------------------------------------|-----------------------|-----------------------------------------------------|
| Turkey Meal                               | Chicken Deboned          | Chicken Meal                       | Turkey                | Chicken Meal                                        |
| Chicken Meal                              | Chicken Meal             | Turkey Meal                        | Chicken               | Tapioca                                             |
| Whitefish Meal                            | Potato Dehydrated        | Lamb                               | Turkey Meal           | Chicken Fat                                         |
| Potatoes                                  | Turkey Meal              | Potatoes                           | Chicken Meal          | Pumpkinseeds                                        |
| Chicken Fat                               | Canola Oil               | Peas                               | Potatoes              | Menhaden Fish Meal                                  |
| Protein 38% : Fat 20%                     | Protein 32% : Fat 15%    | Protein 34% : Fat 18%              | Protein 42% : Fat 22% | Protein 42% : Fat 22%                               |

Comparisons are based on listings as shown on product packaging and manufacturers' websites obtained December 2010. Before Grain® Salmon and Before Grain® Chicken are the Registered Trademarks of Merrick Pet Care, Inc. Canidae® Grain Free ALS Formula is the Registered Trademark of CANIDAE Corporation. Evo® Herring & Salmon Formula and Evo® Small Bites are the Registered Trademarks of Natura Pet Products, Inc. Nature's Variety Instinct Salmon Meal Formula and Nature's Variety® Instinct® Chicken Meal Formula are the Registered Trademarks of Nature's Variety. Taste of the Wild® Pacific Stream Canine Formula is the Registered Trademarks of Taste of the Wild pet food.